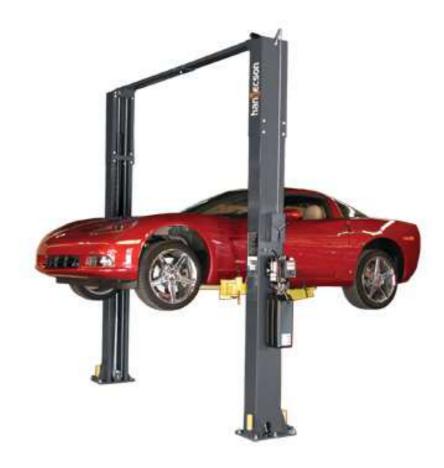

## HANMECSON: FWD-PRO9D PLUS

## **FEATURES:**

- · Commercial grade
- Overhead model
- Symmetric/Asymmetric arm design
- Overhead safety cut-off switch
- Single point lock release
- Truck adapters included
- Anchor bolts included
- Powder coat finish

## **Specifications:**

Lifting Capacity 4082kg(9000lbs.)

Lifting Height 2006mm(79")

Overall Height 3619mm(142-1/2")

Overall Width 3403mm(134")

**Drive Through** 2343mm(92-1/4")

Inside Column 2794mm(110")

Lifting Time 45 seconds (at 60Hz)

Motor Power 2.2kw

Power Supply 3Ph/380v/50Hz